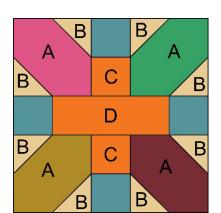

## 0101 -- Cross Stitch and Plus

Finished size 10"

## For Rotary Cutting:

- A. 4 @ 4-1/2" assorted squares
- B. 8 @ 2-1/2" squares
- C. 2 @ 2-1/2" squares
- D. 1 @ 2-1/2" x 6-1/2" Rectangle

## **AccuQuilt Dies**

- A. GO! Qube Mix & Match 8" Block (55708) 4" finished square (shape 1)
- B. GO! Qube Mix & Match 8" Block (55709) 2" finished square (shape 2)
- C. GO! Qube Mix & Match 8" Block (55776) 2" finished square
- D. None

### **Piecing**

For sections A and B use the stitch and flip method or the Folded Corner Clipper to attach the B corners to the A squares.

Click for tutorial → Stitch and Flip Video Tutorial

Piece the block as shown in the diagram.