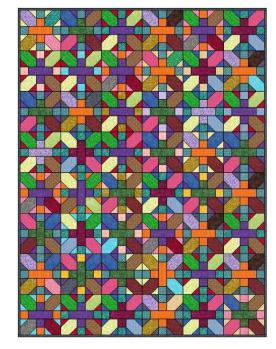

## **Scrappy Quilt Example**

Blocks set 6 x 8
Finished size approx. 60" x 80"

Scan the code or click the link to use no-math calculators for your quilt size and fabric requirements.

Click for calculators → Quilting App